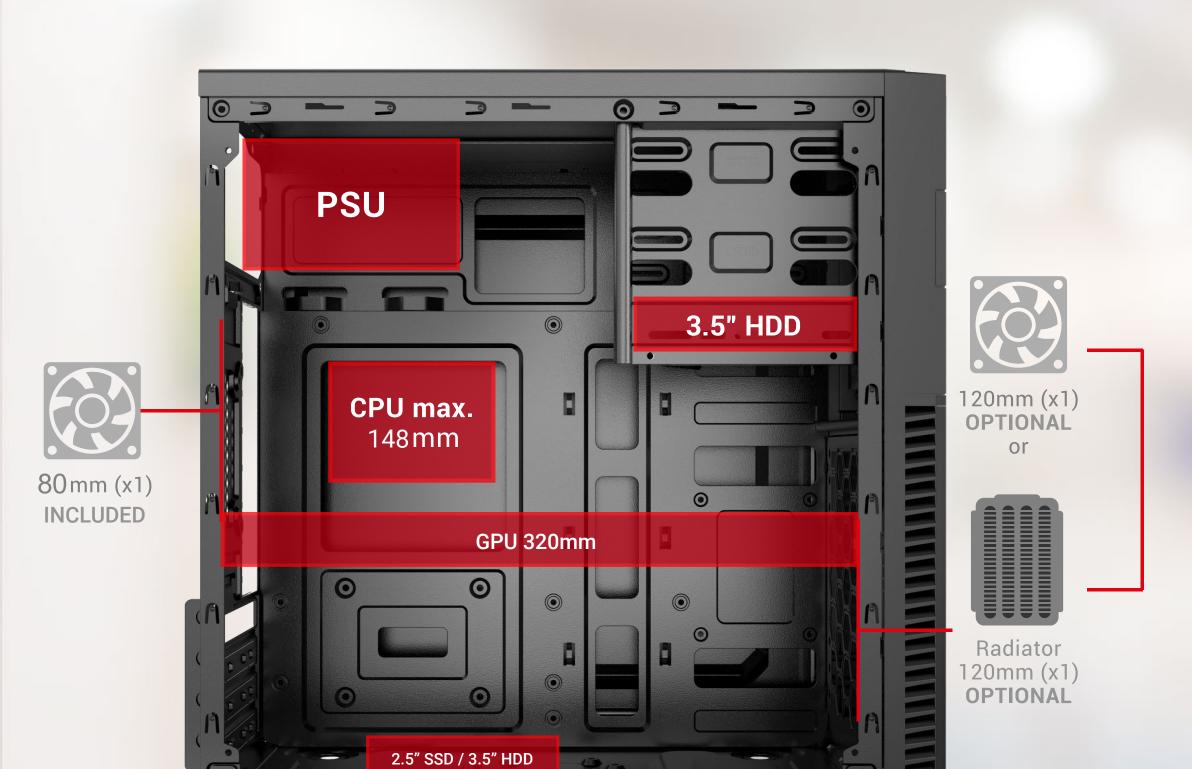

#### **SPECIFICATION**

| Type            | Mini Tower                              |
|-----------------|-----------------------------------------|
| Material        | SPCC 0.4mm                              |
| PSU             | ATX, Included                           |
| Motherboard     | ITX/Micro ATX                           |
| Fan Positions   | Front: 120mm or 140mm x1; Rear: 80mm x1 |
| Liquid Cooling  | 1x 120mm front                          |
| Drive Bays      | HDD x2 + SSD x2 or HDD x1 + SSD x3      |
| Expansion Slots | 4                                       |
| GPU Length      | Upto 320mm                              |
| CPU Height      | 148mm                                   |
| I/O Ports       | USB3.0 x1 / USB2.0 x2/ HD Audio + Mic   |
| Dimensions      | 355 x 190x 376mm                        |
|                 |                                         |