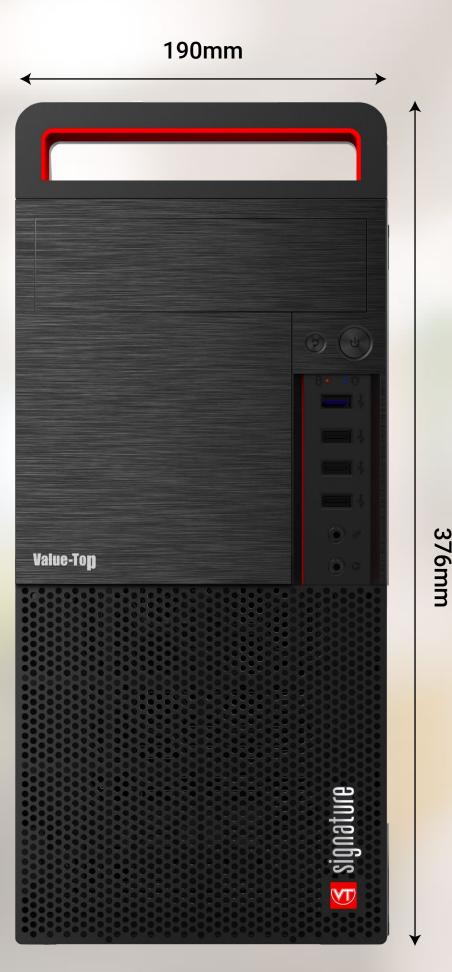

#### **SPECIFICATION**

| Type            | Mini Tower                              |
|-----------------|-----------------------------------------|
| Material        | SPCC 0.4mm                              |
| PSU             | ATX, Included                           |
| Motherboard     | ITX/Micro ATX                           |
| Fan Positions   | Front: 120mm or 140mm x1; Rear: 80mm x1 |
| Liquid Cooling  | 1x 120mm front                          |
| Drive Bays      | HDD x2 + SSD x2 or HDD x1 + SSD x3      |
| Expansion Slots | 4                                       |
| GPU Length      | Upto 320mm                              |
| CPU Height      | 148mm                                   |
| I/O Ports       | USB3.0 x1 / USB2.0 x2/ HD Audio + Mic   |
| Dimensions      | 355 x 190x 376mm                        |
|                 |                                         |