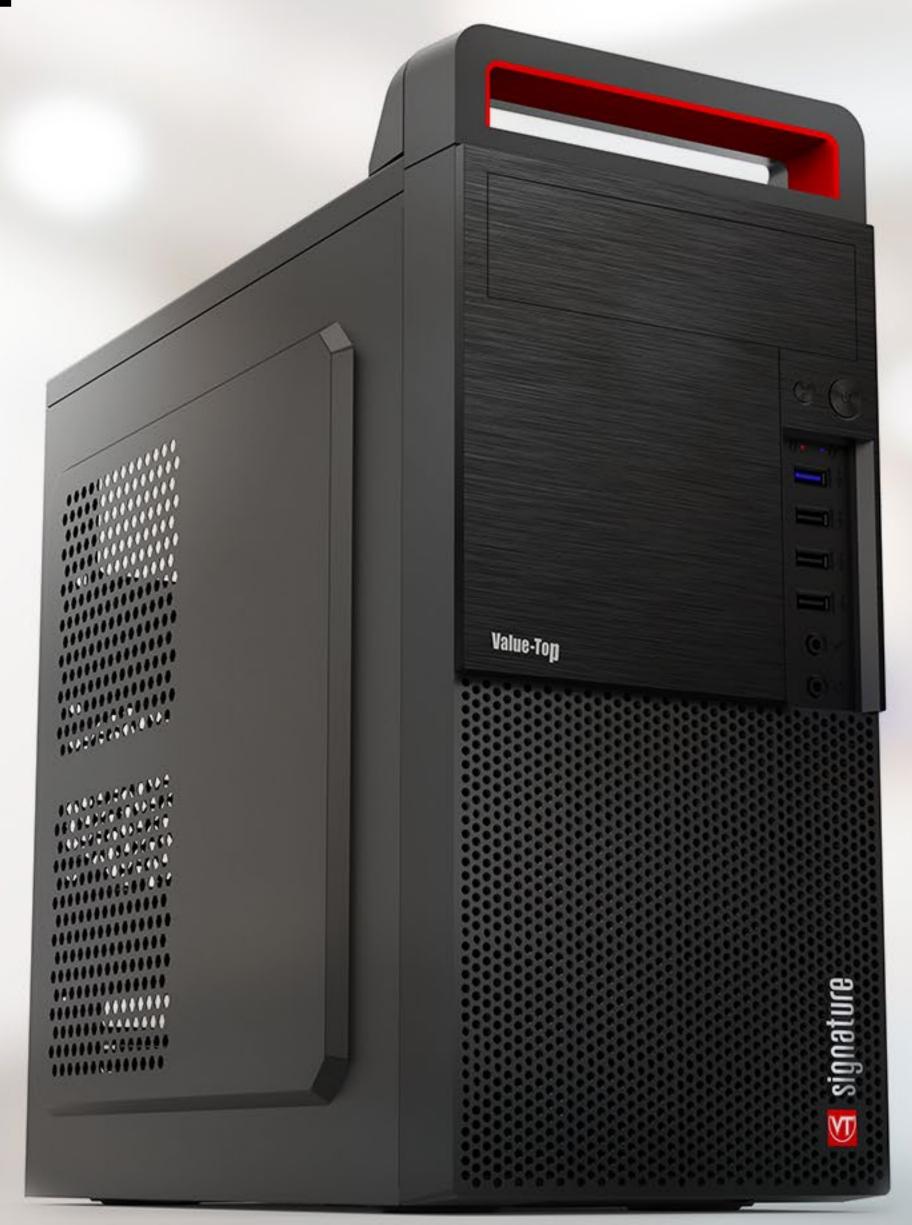

### Value-Top

# VT-R861

#### **FEATURES**

| REAL 200W POWER SUPPLY UNIT INSTALLED      |
|--------------------------------------------|
| DUAL SURFACED FRONT PANEL                  |
| DURABLE PORTABLE HANDLE                    |
| OUTSTANDING HEAT DISSIPATION PERFORMANCE   |
| REASONABLE SPACE FOR HARDWARE INSTALLATION |
| EFFICIENT CABLE MANAGEMENT SPACE           |

#### **SPECIFICATION**

| Type            | Mini Tower                              |
|-----------------|-----------------------------------------|
| Material        | SPCC 0.4mm                              |
| PSU             | ATX, Included                           |
| Motherboard     | ITX/Micro ATX                           |
| Fan Positions   | Front: 120mm or 140mm x1; Rear: 80mm x1 |
| Liquid Cooling  | 1x 120mm front                          |
| Drive Bays      | HDD x2 + SSD x2 or HDD x1 + SSD x3      |
| Expansion Slots | 4                                       |
| GPU Length      | Upto 320mm                              |
| CPU Height      | 148mm                                   |
| I/O Ports       | USB3.0 x1 / USB2.0 x2/ HD Audio + Mic   |
| Dimensions      | 355 x 190x 376mm                        |
|                 |                                         |