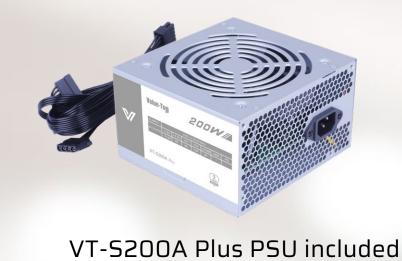

#### **SPECIFICATION**

| Type            | Mini Tower                              |
|-----------------|-----------------------------------------|
| Material        | SPCC 0.4mm                              |
| PSU             | ATX, Included                           |
| Motherboard     | ITX/Micro ATX                           |
| Fan Positions   | Front: 120mm or 140mm x1; Rear: 80mm x1 |
| Liquid Cooling  | 1x 120mm front                          |
| Drive Bays      | HDD x2 + SSD x2 or HDD x1 + SSD x3      |
| Expansion Slots | 4                                       |
| GPU Length      | Upto 320mm                              |
| CPU Height      | 148mm                                   |
| I/O Ports       | USB3.0 x1 / USB2.0 x2/ HD Audio + Mic   |
| Dimensions      | 355 x 190x 376mm                        |
|                 |                                         |