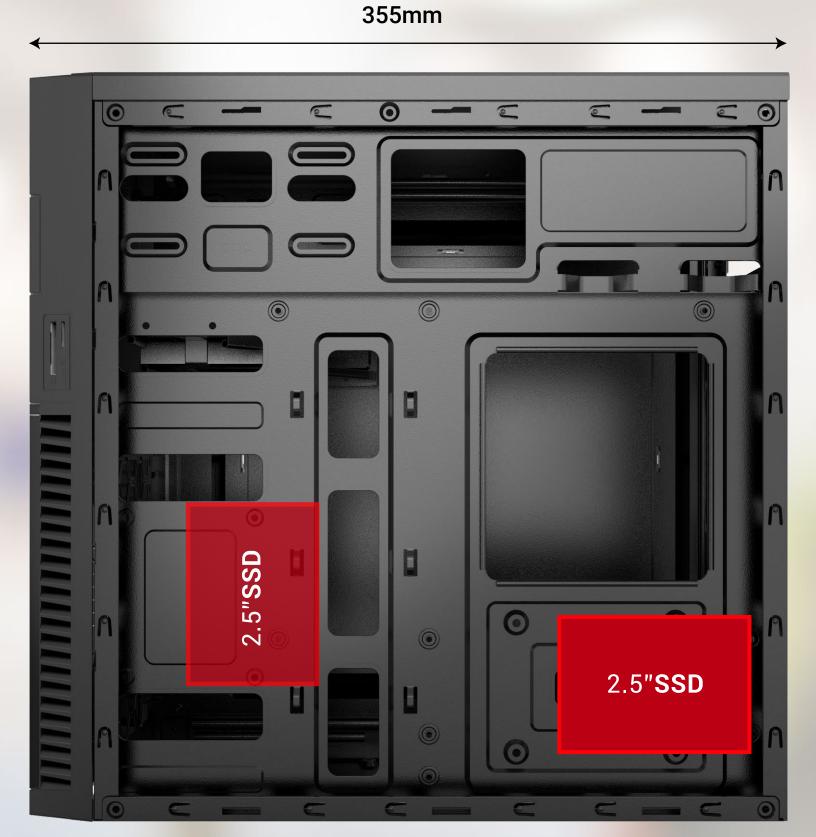

#### **SPECIFICATION**

| Type            | Mini Tower                              |
|-----------------|-----------------------------------------|
| Material        | SPCC 0.4mm                              |
| PSU             | ATX, Included                           |
| Motherboard     | ITX/Micro ATX                           |
| Fan Positions   | Front: 120mm or 140mm x1; Rear: 80mm x1 |
| Liquid Cooling  | 1x 120mm front                          |
| Drive Bays      | HDD x2 + SSD x2 or HDD x1 + SSD x3      |
| Expansion Slots | 4                                       |
| GPU Length      | Upto 320mm                              |
| CPU Height      | 148mm                                   |
| I/O Ports       | USB3.0 x1 / USB2.0 x2/ HD Audio + Mic   |
| Dimensions      | 355 x 190x 376mm                        |
|                 |                                         |